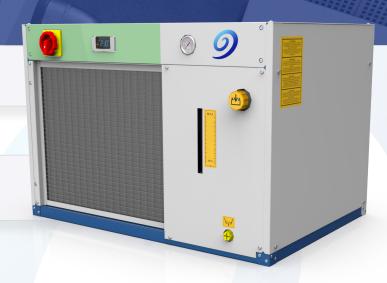

# **WLA Compact**

EASY INSTALLATION AND MAINTENANCE ACHIEVED THANKS TO OPTIMIZED DIMENSIONS, REDUCED WEIGHT, ALSO EQUIPPED WITH REMOVABLE PANELS.